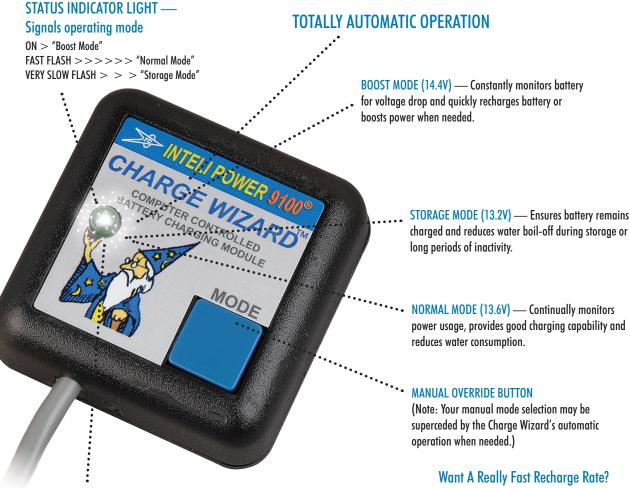

# Charge Wizard®

Turn your Inteli-Power® 9100
Converter into a completely
automatic, intelligent, 12 volt charging
system with four operating modes:
Boost, Normal, Storage, and Equalization!\*

# This Amazing Device Will Greatly Extend The Life Of Your Battery!

Our patented Charge Wizard 4-stage system uses microprocessor technology to add intelligent charging capability. It constantly monitors the RV battery and automatically adjusts the converter output voltage based on the battery's charge status — designed to eliminate battery over & under charging problems associated with most other battery chargers and provide rapid yet safe battery recharging after dry camping. Plug in a Charge Wizard® now and start benefiting from its incredible features!

### BIG performance in a small package:

- Four operating modes including our . . .
- Exclusive Equalization Mode
- Reduces battery sulfation (the #1 cause of battery failure)
- Extends battery life (and saves you money)
- Reduces battery maintenance
- Faster charging cycles
- Fully automatic operation with manual override

#### **EXCLUSIVE FEATURE!**

Our amazing EQUALIZATION MODE cycles every 21 hours to reduce crystal build-up (sulfation\*) on your battery's lead plates.
Saves you money and lets you enjoy your RV!

\*Sulfation is a chemical reaction in batteries that forms a white deposit (crystals) on the lead plates resulting in partial or complete loss of battery capacity. It is the #1 cause of battery failure. Your Charge Wizard Does The Job!