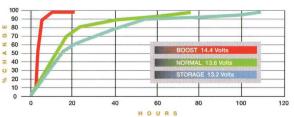

Charge Curves: Typical battery charging curves for 55 amp Inteli-Power 9100 Converter using a fully discharged 125 amp-hour battery. These curves show the percent of charge versus the time with the converter in each of its three operating modes.